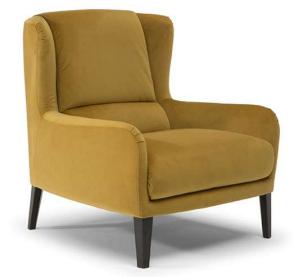

## NATUZZI EDITIONS



■ Vers. 003



Vers. 003



## NATUZZI EDITIONS

# Grata C169

### SCHEMATICS



# NATUZZI EDITIONS

# Grata C169

### TECHNICAL INFORMATION

| *        | COVERING | Leather<br>🔽     | Soft Cover                                        |                                                      |              |                                                                                     |
|----------|----------|------------------|---------------------------------------------------|------------------------------------------------------|--------------|-------------------------------------------------------------------------------------|
| \$       | LEGS     | Wood<br>🔽        | Metal                                             | Plastic                                              | Castors      | Upholstered