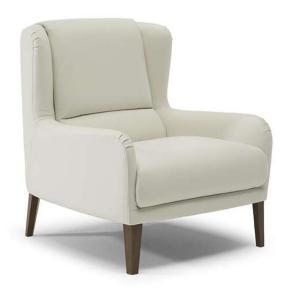

## NATUZZI EDITIONS



■ Vers. 003



Vers. 003



## NATUZZI EDITIONS

# Grata C169

### SCHEMATICS



# NATUZZI EDITIONS

# Grata C169

### TECHNICAL INFORMATION

| *        | COVERING | Leather<br>🔽     | Soft Cover                                        |                                                      |              |                                                                                     |
|----------|----------|------------------|---------------------------------------------------|------------------------------------------------------|--------------|-------------------------------------------------------------------------------------|
| \$       | LEGS     | Wood<br>🔽        | Metal                                             | Plastic                                              | Castors      | Upho