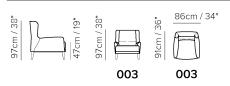

## NATUZZI EDITIONS



■ Vers. 003



Vers. 003



## NATUZZI EDITIONS

# Grata C169

### SCHEMATICS



# NATUZZI EDITIONS

# Grata C169

### TECHNICAL INFORMATION

| *        | COVERING | Leather<br>🔽     | Soft Cover                                        |                                                      |              |                                                                                     |
|----------|----------|------------------|---------------------------------------------------|------------------------------------------------------|--------------|-------------------------------------------------------------------------------------|
| \$       | LEGS     | Wood<br>🔽        | Metal                                             | Plastic                                              | Castors      | Upholstered