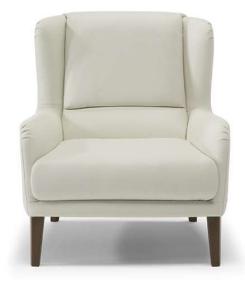

## NATUZZI EDITIONS



■ Vers. 003



Vers. 003



## NATUZZI EDITIONS

# Grata C169

### SCHEMATICS



# NATUZZI EDITIONS

# Grata C169

### TECHNICAL INFORMATION

| *        | COVERING | Leather<br>🔽     | Soft Cover                                        |                                                      |              |                                                                                     |
|----------|----------|------------------|---------------------------------------------------|------------------------------------------------------|--------------|-------------------------------------------------------------------------------------|
| \$       | LEGS     | Wood<br>🔽        | Metal                                             | Plastic                                              | Cast