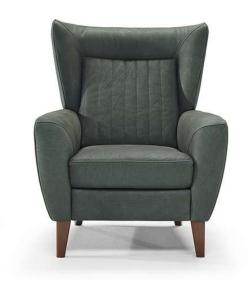

## Erica B930

## **TECHNICAL INFORMATION**

| *        | COVERING | Leather 🗸        | Soft Cover                                        |                                       |              |                                      |
|----------|----------|------------------|---------------------------------------------------|---------------------------------------|--------------|--------------------------------------|
| #        | LEGS     | Wood<br>✓        | Metal                                             | Plastic                               | Castors      | Upholstered                          |
| 4        | FILLING  | ✓ F              | Fiber Sea<br>Foam<br>Feather/Fiber Mix<br>Feather | t cushion Fiber Foam Feather/Fiber Mi | Back cushion | Fiber Foam Feather/Fiber Mix Feather |
| <u>L</u> | COMFORT  | Standard Comfort | Firm Comfort                                      |                                       |              |                                      |
| *        | FUNCTION | Bed              | Electric motion                                   | Motion                                | Recliner     | Sliding                              |
| *        | OPTIONS  | Nails            | Removable                                         | Contrast Stitching                    |              |                                      |