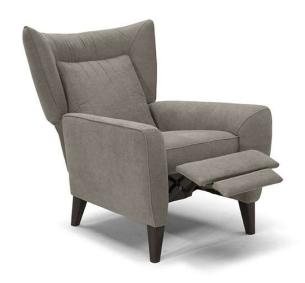

## Erica B930

## **TECHNICAL INFORMATION**

| *        | COVERING | Leather 🗸        | Soft Cover                                        |                                       |              |                                      |
|----------|----------|------------------|---------------------------------------------------|---------------------------------------|--------------|--------------------------------------|
| #        | LEGS     | Wood<br>✓        | Metal                                             | Plastic                               | Castors      | Upholstered                          |
| 4        | FILLING  | ✓ F              | Fiber Sea<br>Foam<br>Feather/Fiber Mix<br>Feather | t cushion Fiber Foam Feather/Fiber Mi | Back cushion | Fiber Foam Feather/Fiber Mix Feather |
| <u>L</u> | COMFORT  | Standard Comfort | Firm Comfort                                      |                                       |              |                                      |
| *        | FUNCTION | Bed              | Electric motion                                   | Motion                                | Recliner     | Sliding                              |
| *        | OPTIONS  | Nails            | Removable                                         | Contrast Stitching                    |              |                                      |