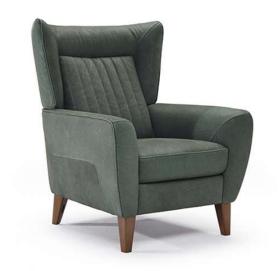

## Erica B930

## **TECHNICAL INFORMATION**

| *        | COVERING | Leather 🗸        | Soft Cover                                        |                                       |              |                                      |
|----------|----------|------------------|---------------------------------------------------|---------------------------------------|--------------|--------------------------------------|
| #        | LEGS     | Wood<br>✓        | Metal                                             | Plastic                               | Castors      | Upholstered                          |
| 4        | FILLING  | ✓ F              | Fiber Sea<br>Foam<br>Feather/Fiber Mix<br>Feather | t cushion Fiber Foam Feather/Fiber Mi | Back cushion | Fiber Foam Feather/Fiber Mix Feather |
| <u>L</u> | COMFORT  | Standard Comfort | Firm Comfort                                      |                                       |              |                                      |
| *        | FUNCTION | Bed              | Electric motion                                   | Motion                                | Recliner     | Sliding                              |
| *        | OPTIONS  | Nails            | Removable                                         | Contrast Stitching                    |              |                                      |