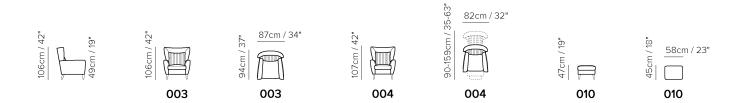

## **SCHEMATICS**

## **NOTES**

- Tight Seat Cushion (the seat cushions of the models are fixed to the frame)
- Tight Back Cushion (the back cushions of the models are fixed to the frame)
- Wood Frame
- Without Feet Assembled (the feet will be in a bag inside the package)
- Plastic Wrap (the model will be wrapped in a plastic bag)
- Feet available in wood finishings 09 (Walnut) / 18 (Wengè)
- Feet height 17,0 cm