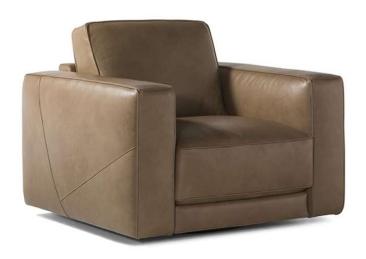

# Boston C259

#### **TECHNICAL INFORMATION**

| *                                                                                                                                                                                                     | COVERING                           | Leather<br>✓       | Soft Cover                                |                                 |              |                                              |
|-------------------------------------------------------------------------------------------------------------------------------------------------------------------------------------------------------|------------------------------------|--------------------|-------------------------------------------|---------------------------------|--------------|----------------------------------------------|
| #                                                                                                                                                                                                     | LEGS                               | Wood<br>✓          | Metal                                     | Plastic                         | Castors      | Upholstered                                  |
| 4                                                                                                                                                                                                     | FILLING                            | Arms               | Fiber Seat Foam Feather/Fiber Mix Feather | cushion Fiber Foam Feather/Fibe | Back cushion | ☐ Fiber ✓ Foam ☐ Feather/Fiber Mix ☐ Feather |
| <b>L</b>                                                                                                                                                                                              | COMFORT                            | Firm Comfort       | Standard Comfort                          |                                 |              |                                              |
| *                                                                                                                                                                                                     | FUNCTION                           | Bed                | Electric motion                           | Motion                          | Recliner     | Sliding                                      |
| *                                                                                                                                                                                                     | OPTIONS                            | Contrast Stitching | Removable                                 | Nails                           |              |                                              |
| 4                                                                                                                                                                                                     | WRINKLES &<br>VISUAL<br>APPEARANCE | Low                | Medium<br>✓                               | High                            |              |                                              |
| WRINKLES & VISUAL APPEARANCE                                                                                                                                                                          |                                    |                    |                                           |                                 |              |                                              |
| Due to a combination of the elasticity of the covering, the nature of the interior construction and the design for comfortability of the product, the model may exhibit differing levels of wrinkles. |                                    |                    |                                           |                                 |              |                                              |
| 1                                                                                                                                                                                                     | High                               | Lo                 | w                                         | Medium                          |              |                                              |
| The models need to be dressed on a regular basis to maintain their appearance and the wrinkles should not be considered as a manufacturing defect, but a natural                                      |                                    |                    |                                           |                                 |              |                                              |