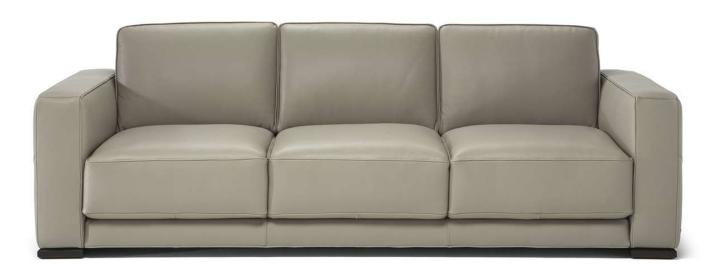

# Boston C259

#### **TECHNICAL INFORMATION**

| *                                                                                                                                                                                                     | COVERING                           | Leather<br>✓       | Soft Cover                                |                                 |              |                                              |
|-------------------------------------------------------------------------------------------------------------------------------------------------------------------------------------------------------|------------------------------------|--------------------|-------------------------------------------|---------------------------------|--------------|----------------------------------------------|
| #                                                                                                                                                                                                     | LEGS                               | Wood<br>✓          | Metal                                     | Plastic                         | Castors      | Upholstered                                  |
| 4                                                                                                                                                                                                     | FILLING                            | Arms               | Fiber Seat Foam Feather/Fiber Mix Feather | cushion Fiber Foam Feather/Fibe | Back cushion | ☐ Fiber ✓ Foam ☐ Feather/Fiber Mix ☐ Feather |
| <b>L</b>                                                                                                                                                                                              | COMFORT                            | Firm Comfort       | Standard Comfort                          |                                 |              |                                              |
| *                                                                                                                                                                                                     | FUNCTION                           | Bed                | Electric motion                           | Motion                          | Recliner     | Sliding                                      |
| *                                                                                                                                                                                                     | OPTIONS                            | Contrast Stitching | Removable                                 | Nails                           |              |                                              |
| 4                                                                                                                                                                                                     | WRINKLES &<br>VISUAL<br>APPEARANCE | Low                | Medium<br>✓                               | High                            |              |                                              |
| WRINKLES & VISUAL APPEARANCE                                                                                                                                                                          |                                    |                    |                                           |                                 |              |                                              |
| Due to a combination of the elasticity of the covering, the nature of the interior construction and the design for comfortability of the product, the model may exhibit differing levels of wrinkles. |                                    |                    |                                           |                                 |              |                                              |
| 1                                                                                                                                                                                                     | High                               | Lo                 | w                                         | Medium                          |              |                                              |
| The models need to be dressed on a regular basis to maintain their appearance and the wrinkles should not be considered as a manufacturing defect, but a natural                                      |                                    |                    |                                           |                                 |              |                                              |