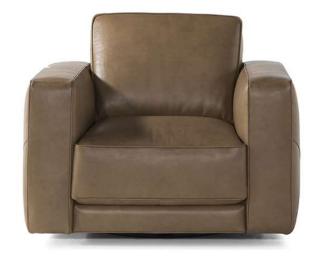

# Boston C259

#### **TECHNICAL INFORMATION**

| *                                                                                                                                                                                                     | COVERING                           | Leather<br>✓       | Soft Cover                                |                                 |              |                                              |
|-------------------------------------------------------------------------------------------------------------------------------------------------------------------------------------------------------|------------------------------------|--------------------|-------------------------------------------|---------------------------------|--------------|----------------------------------------------|
| #                                                                                                                                                                                                     | LEGS                               | Wood<br>✓          | Metal                                     | Plastic                         | Castors      | Upholstered                                  |
| 4                                                                                                                                                                                                     | FILLING                            | Arms               | Fiber Seat Foam Feather/Fiber Mix Feather | cushion Fiber Foam Feather/Fibe | Back cushion | ☐ Fiber ✓ Foam ☐ Feather/Fiber Mix ☐ Feather |
| <b>L</b>                                                                                                                                                                                              | COMFORT                            | Firm Comfort       | Standard Comfort                          |                                 |              |                                              |
| *                                                                                                                                                                                                     | FUNCTION                           | Bed                | Electric motion                           | Motion                          | Recliner     | Sliding                                      |
| *                                                                                                                                                                                                     | OPTIONS                            | Contrast Stitching | Removable                                 | Nails                           |              |                                              |
| 4                                                                                                                                                                                                     | WRINKLES &<br>VISUAL<br>APPEARANCE | Low                | Medium<br>✓                               | High                            |              |                                              |
| WRINKLES & VISUAL APPEARANCE                                                                                                                                                                          |                                    |                    |                                           |                                 |              |                                              |
| Due to a combination of the elasticity of the covering, the nature of the interior construction and the design for comfortability of the product, the model may exhibit differing levels of wrinkles. |                                    |                    |                                           |                                 |              |                                              |
| 1                                                                                                                                                                                                     | High                               | Lo                 | w                                         | Medium                          |              |                                              |
| The models need to be dressed on a regular basis to maintain their appearance and the wrinkles should not be considered as a manufacturing defect, but a natural                                      |                                    |                    |                                           |                                 |              |                                              |