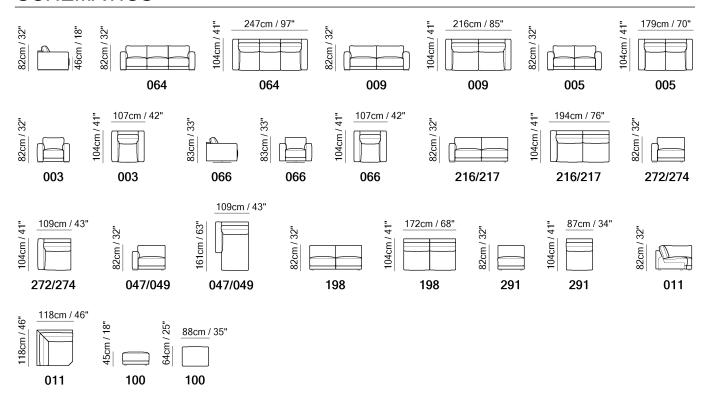

■ Vers. 064



Vers. 216+291+011+217





#### **SCHEMATICS**



## **COMPOSITION EXAMPLES**





# Boston C259

#### **TECHNICAL INFORMATION**

| *                                                                                                                                                                                                     | COVERING                           | Leather<br>✓       | Soft Cover                                |                                 |              |                                              |
|-------------------------------------------------------------------------------------------------------------------------------------------------------------------------------------------------------|------------------------------------|--------------------|-------------------------------------------|---------------