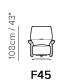

#### **NOTES**

- Available in leather (TG only) or fabric.
- Available in two different sizes: King size (version F44) and Queen size (F45). Compared to the queen version, the king version is taller and wider.
- The model has external switch on the side panel to activate the mechanism.
- A battery pack can be ordered with its own version 830. For order entry please use cat.10 with cover code LIB. The battery pack has to be connected to the back of the chair by removing the power supply cable. It is strongly recommended to order one battery bank per motion seat in order to guarantee a long life.
- Tight Seat Cushion (the seat cushions of the models are fixed to the frame)
- Tight Back Cushion (the back cushions of the models are fixed to the frame)
- No Leather Side (the sectional pieces have the side covered with lining and not leather)
- Internal wooden frame
- With Feet Assembled (the model will be loaded with feet already mounted on the sofa)
- Packaging: Cardboard Wrap
- Base available in metal plate one finishing only (chromed).