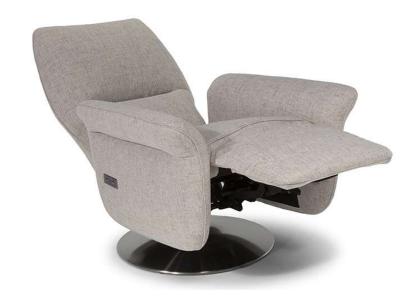

#### **NOTES**

- Available in leather (TG only) or fabric.
- Available in two different sizes: King size (version F44) and Queen size (F45). Compared to the queen version, the king version is taller and wider.
- The model has external switch on the side panel to activate the mechanism.
- A battery pack can be ordered with its own version 830. For order entry please use cat.10 with cover code LIB. The battery pack has to be connected to the back of the chair by removing the power supply cable. It is strongly recommended to order one battery bank per motion seat in order to guarantee a long life.
- Tight Seat Cushion (the seat cushions of the models are fixed to the frame)
- Tight Back Cushion (the back cushions of the models are fixed to the frame)
- No Leather Side (the sectional pieces have the side covered with lining and not leather)
- Internal wooden frame
- With Feet Assembled (the model will be loaded with feet already mounted on the sofa)
- Packaging: Cardboard Wrap
- Base available in metal plate one finishing only (chromed).