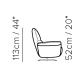

#### **NOTES**

- Available in leather (TG only) or fabric.
- Available in two different sizes: King size (version F44) and Queen size (F45). Compared to the queen version, the king version is taller and wider.
- The model has external switch on the side panel to activate the mechanism.
- A battery pack can be ordered with its own version 830. For order entry please use cat.10 with cover code LIB. The battery pack has to be connected to the back of the chair by removing the power supply cable. It is strongly recommended to order one battery bank per motion seat in order to guarantee a long life.
- Tight Seat Cushion (the seat cushions of the models are fixed to the frame)
- Tight Back Cushion (the back cushions of the models are fixed to the frame)
- No Leather Side (the sectional pieces have the side covered with lining and not leather)
- Internal wooden frame
- With Feet Assembled (the model will be loaded with feet already mounted on the sofa)
- Packaging: Cardboard Wrap
- Base available in metal plate one finishing only (chromed).