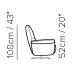

■ Vers. F44



■ Vers. F44



## NATUZZI EDITIONS

# Angelica C236

### **SCHEMATICS**

















## Angelica C236

#### TECHNICAL INFORMATION

| *                                                                                                                                                                                                     | COVERING                           | Leather 🗸        | Soft Cover<br>✓                           |                                |              |                                      |
|-------------------------------------------------------------------------------------------------------------------------------------------------------------------------------------------------------|------------------------------------|------------------|-------------------------------------------|--------------------------------|--------------|