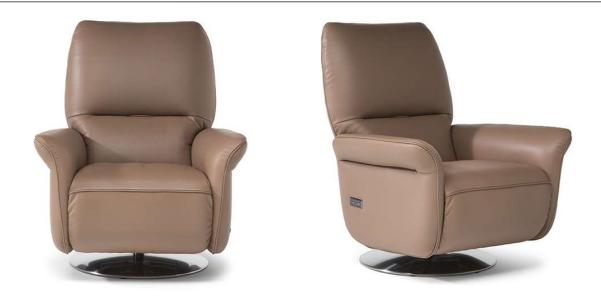

## Angelica C236

#### **NOTES**

- Available in leather (TG only) or fabric.
- Available in two different sizes: King size (version F44) and Queen size (F45). Compared to the queen version, the king version is taller and wider.
- The model has external switch on the side panel to activate the mechanism.
- A battery pack can be ordered with its own version 830. For order entry please use cat.10 with cover code LIB. The battery pack has to be connected to the back of the chair by removing the power supply cable. It is strongly recommended to order one battery bank per motion seat in order to guarantee a long life.
- Tight Seat Cushion (the seat cushions of the models are fixed to the frame)
- Tight Back Cushion (the back cushions of the models are fixed to the frame)
- No Leather Side (the sectional pieces have the side covered with lining and not leather)
- Internal wooden frame
- With Feet Assembled (the model will be loaded with feet already mounted on the sofa)
- Packaging: Cardboard Wrap
- Base available in metal plate one finishing only (chromed).