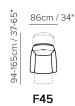

#### **NOTES**

- Available in leather (TG only) or fabric.
- Available in two different sizes: King size (version F44) and Queen size (F45). Compared to the queen version, the king version is taller and wider.
- The model has external switch on the side panel to activate the mechanism.
- A battery pack can be ordered with its own version 830. For order entry please use cat.10 with cover code LIB. The battery pack has to be connected to the back of the chair by removing the power supply cable. It is strongly recommended to order one battery bank per motion seat in order to guarantee a long life.
- Tight Seat Cushion (the seat cushions of the models are fixed to the frame)
- Tight Back Cushion (the back cushions of the models are fixed to the frame)
- No Leather Side (the sectional pieces have the side covered with lining and not leather)
- Internal wooden frame
- With Feet Assembled (the model will be loaded with feet already mounted on the sofa)
- Packaging: Cardboard Wrap
- Base available in metal plate one finishing only (chromed).