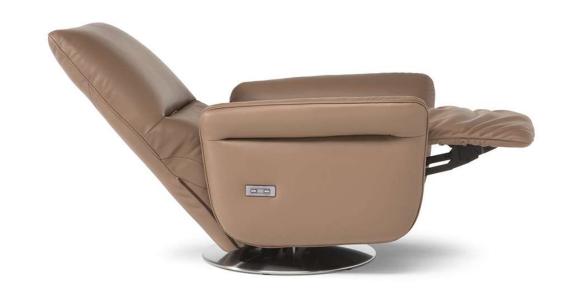

#### **NOTES**

- Available in leather (TG only) or fabric.
- Available in two different sizes: King size (version F44) and Queen size (F45). Compared to the queen version, the king version is taller and wider.
- The model has external switch on the side panel to activate the mechanism.
- A battery pack can be ordered with its own version 830. For order entry please use cat.10 with cover code LIB. The battery pack has to be connected to the back of the chair by removing the power supply cable. It is strongly recommended to order one battery bank per motion seat in order to guarantee a long life.
- Tight Seat Cushion (the seat cushions of the models are fixed to the frame)
- Tight Back Cushion (the back cushions of the models are fixed to the frame)
- No Leather Side (the sectional pieces have the side covered with lining and not leather)
- Internal wooden frame
- With Feet Assembled (the model will be loaded with feet already mounted on the sofa)
- Packaging: Cardboard Wrap
- Base available in metal plate one finishing only (chromed).