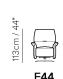

■ Vers. F44

■ Vers. F44

#### **NOTES**

- Available in leather (TG only) or fabric.
- Available in two different sizes: King size (version F44) and Queen size (F45). Compared to the queen version, the king version is taller and wider.
- The model has external switch on the side panel to activate the mechanism.
- A battery pack can be ordered with its own version 830. For order entry please use cat.10 with cover code LIB. The battery pack has to be connected to the back of the chair by removing the power supply cable. It is strongly recommended to order one battery bank per motion seat in order to guarantee a long life.
- Tight Seat Cushion (the seat cushions of the models are fixed to the frame)
- Tight Back Cushion (the back cushions of the models are fixed to the frame)
- No Leather Side (the sectional pieces have the side covered with lining and not leather)
- Internal wooden frame
- With Feet Assembled (the model will be loaded with feet already mounted on the sofa)
- Packaging: Cardboard Wrap
- Base available in metal plate one finishing only (chromed).